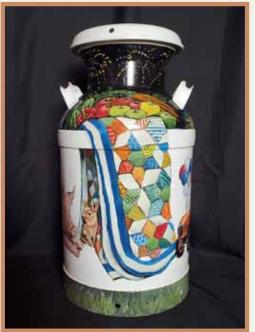

### Happy 50<sup>th</sup> Elizabethtown Fair!

This year Nancy Landis was asked to paint a milk can instead of a cover painting. In her words, "I wanted to include all my favorite fair features. Turns out that the can was hardly big enough to fit everything in!"

Be sure to visit the Competitive Exhibits in the Elizabethtown Brethren in Christ Church to see the milk can on display at this year's Fair.

Nancy Landis is a lifelong Lancaster County resident. She has enjoyed providing the annual Premium Book cover for many years. Please support the Fair by attending the annual auction on Friday evening where this hand painted milk can will be sold at 9:00 p.m. to benefit the Fair.