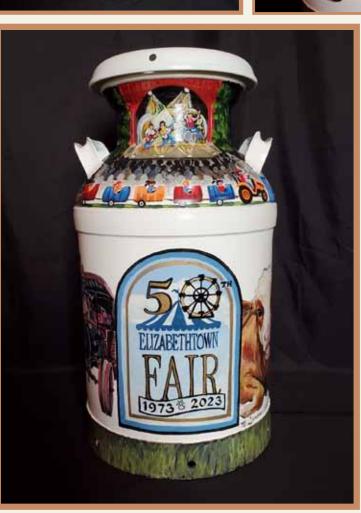

### Happy 50<sup>th</sup> Elizabethtown Fair!

This year Nancy Landis was asked to paint a milk can instead of a cover painting. In her words, "I wanted to include all my favorite fair features. Turns out that the can was hardly big enough to fit everything in!"

Be sure to visit the Competitive Exhibits in the Elizabethtown Brethren in Christ Church to see the milk can on display at this year's Fair.

Nancy Landis is a lifelong Lancaster County resident. She has enjoyed providing the annual Premium Book cover for many years. Please support the Fair by attending the annual auction on Friday evening where this hand painted milk can will be sold at 9:00 p.m. to benefit the Fair.