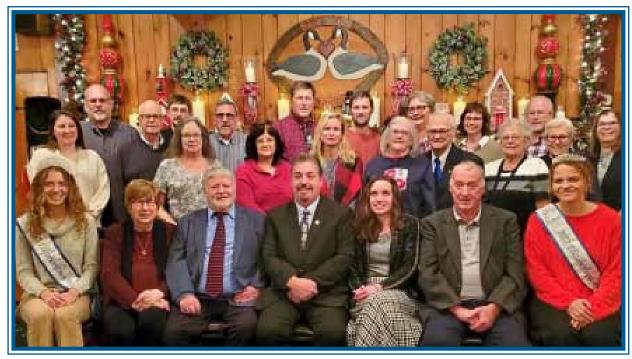

#### **Board Members**

First row (I to r): Abigail Nissley (Fair Queen), Dr. Sally K. Nolt (Secretary), Kenneth Myer (President), Matthew T. Swartz (Vice President), Maryann Swartz (Asst. Secretary) Michael Halterman (Treasurer) Abrianna Nissley (Alternate Fair Queen)

Second row (I to r): Lia Swartz, Robert Messick, Bonnie Gallagher, Tina Bomgardner, Tracy Carl , Ann Salter, Lee Salter, Elenor Long, Linda McKinne, Rachel George

Back row (I to r): Doug Breneman, Jaso Bomgardner, Dave Gallagher, Russell Bomgardner, John Carl, Lynette Brandt, Sharon Fullerton, Dwane Newswanger

Not pictured: Scott Schmittel

MICHAEL HALTERMAN......330-5910

Photo courtesy of Rachel George

MATTHEW T. SWARTZ ......580-5409